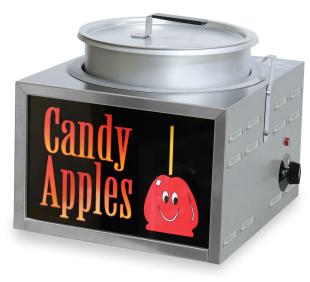

# **Double-Batch Reddy Apple Cooker**

Model No. 4016

#### **Description:**

• Double-Batch Reddy Apple Cooker (no lighted sign).

Electrical - Domestic 120V 1800 WATTS 60 Hz (NEMA 5-15P) Plug

Gold Medal Products Co. 10700 Medallion Drive, Cincinnati, OH 45241 Ph: (513) 769-7676, (800) 543-0862; Fax: (513) 769-8500 gmpopcorn.com info@gmpopcorn.com