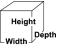

#### **Overall Dimensions:**

Width: 14.5" (36.9 cm) Depth: 14.5" (36.9 cm) Height: 13.25" (33.7 cm) Dimensions shown are with pot setting down in cooker.