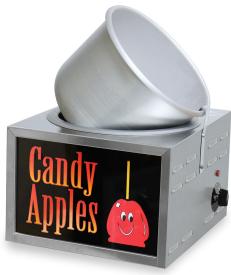

### GOLD MEDAL PRODUCTS CO.

# **Double-Batch Reddy Apple Cooker**

Model No. 4016

## **Specifications**







#### **Overall Dimensions:**

Width: 14.5" (36.9 cm) Depth: 14.5" (36.9 cm) Height: 13.25" (33.7 cm) Dimensions shown are with pot setting down in cooker.

#### **Description:**

• Double-Batch Reddy Apple Cooker (no lighted sign).

Electrical - Domestic 120V 1800 WATTS 60 Hz (NEMA 5-15P) Plug



Gold Medal Products Co. 10700 Medallion Drive, Cincinnati, OH 45241 Ph: (513) 769-7676, (800) 543-0862; Fax: (513) 769-8500 gmpopcorn.com info@gmpopcorn.com

© 2024 - The text, descriptions, graphics, and other material in this publication are the proprietary and exclusive property of Gold Medal Products Co. and shall not be used, copied, reproduced, reprinted, or published in any fashion, including website display, without its express written consent. Contact Gold Medal for most current infor